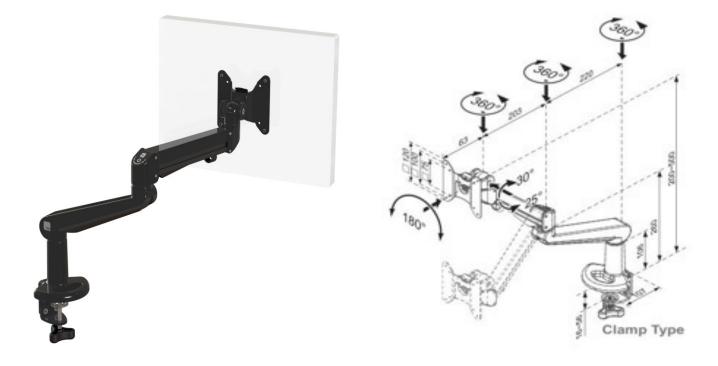

## Ascend Gas Arm with Standard Clamp

## **Product Specification**

| Product code            | CMS2075C-ED - BLACK                                 |
|-------------------------|-----------------------------------------------------|
| *Weight capacity        | From 3 - 8 kg                                       |
| **Maximum Screen Size   | 36″                                                 |
| Height adjustment range | 200mm – 500mm from desktop                          |
| Max forward extension   | 486mm                                               |
| VESA                    | 75mm & 100mm VESA compliant                         |
| Movement                | Height adjustment, tilt, swivel, rotation and reach |

## Additional Information

Clamp for 16mm to 55mm desktops

Integral cable management

Gas assisted height adjustment

Lockable quick release VESA function

180 anti rotation feature

Over 90% of the Aluminium Alloy content is recycled