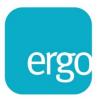

## **Product Specification**

| Product code            | CMS2075C-ED - BLACK                                 |
|-------------------------|-----------------------------------------------------|
| *Weight capacity        | From 3 - 8 kg                                       |
| **Maximum Screen Size   | 36″                                                 |
| Height adjustment range | 200mm – 500mm from desktop                          |
| Max forward extension   | 486mm                                               |
| VESA                    | 75mm & 100mm VESA compliant                         |
| Movement                | Height adjustment, tilt, swivel, rotation and reach |

## Additional Information

Clamp for 16mm to 55mm desktops

Integral cable management

Gas assisted height adjustment

Lockable quick release VESA function

180 anti rotation feature

Over 90% of the Aluminium Alloy content is recycled